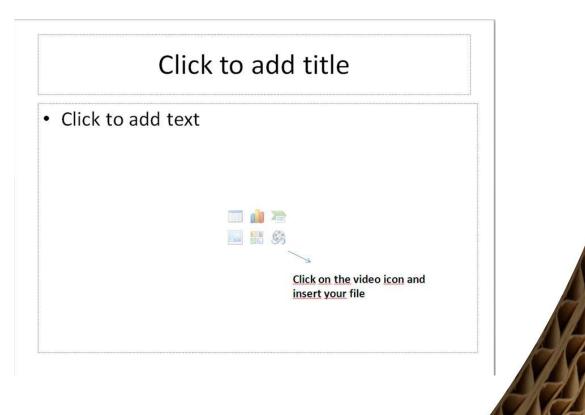

Dip Art Video ...

You can also click the Video icon in a content layout to insert a video.