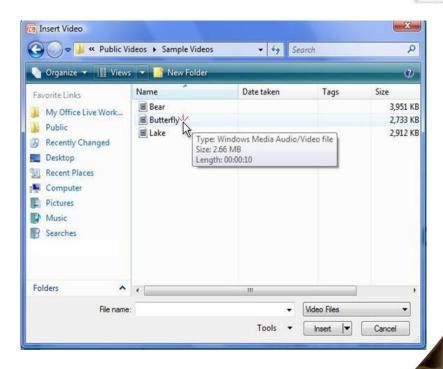

- Download the video(s) you want to show and save these as a file on your PC desktop
- 2. In Normal view, click the slide in which you want to embed the video
- 3. On the Insert tab, in the Media group, click the arrow under Video, and then click Video from file
- 4. In the Insert Video dialog box, locate and click the video that you want to embed, and then click Insert.