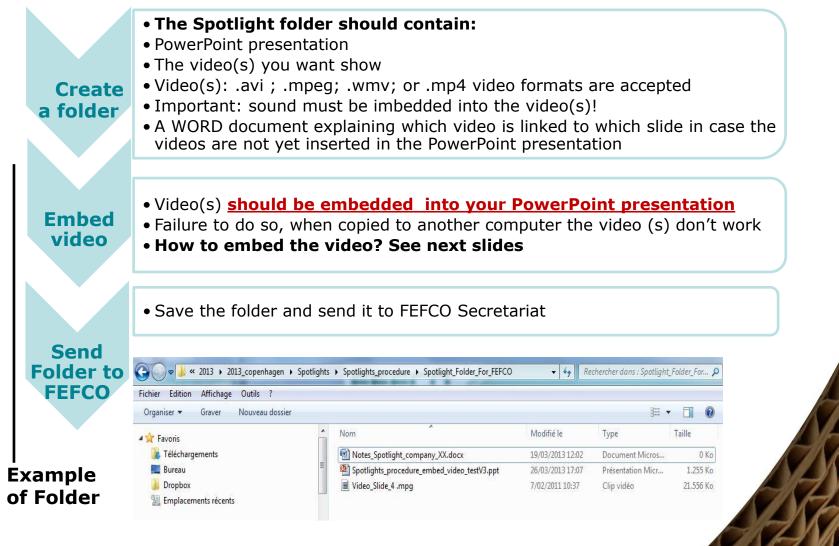

#### How to prepare a folder and embed a video?

If you have video(s), please follow the procedure described in the next slides explaining how to prepare and embed a video into your presentation ...

## **Prepare Folder and Embed Video**

FEFC/O Corrugated Packaging